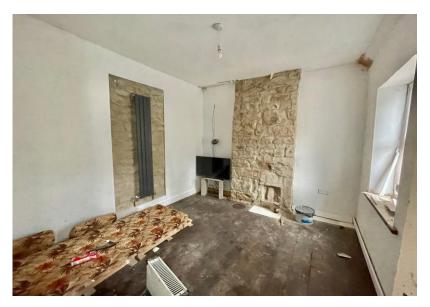

Entrance door to -

Hall:

W.C.: Two piece suite, radiator.

**Kitchen/Diner: 15' 0" x 11' 6" (4.57m x 3.50m)**, Patio doors, to be fitted with kitchen units, radiator, window.

Lounge: 24' 0" x 10' 0" (7.31m x 3.05m), Two fireplaces, flagstone floor, exposed stone wall, window and door to rear.