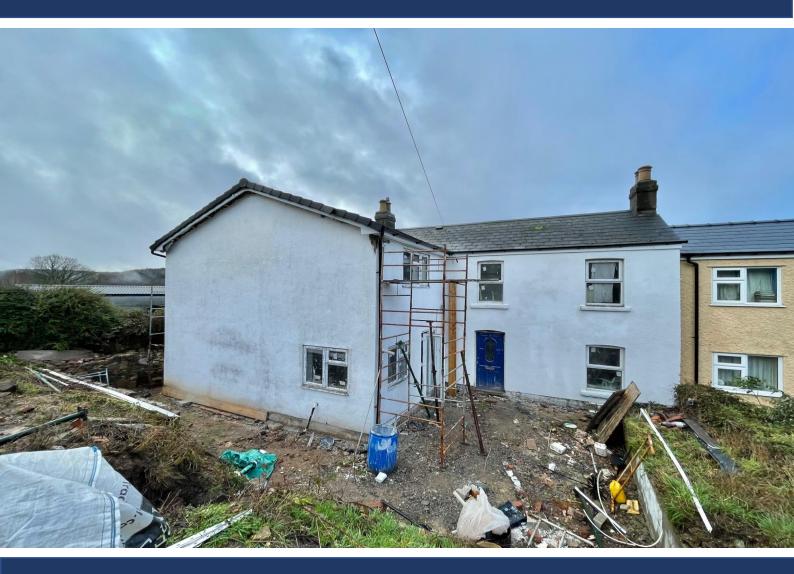

### 43 BUCKSHAFT ROAD, CINDERFORD, GLOUCESTERSHIRE, GL14 3DS

#### A THREE BEDROOMED SEMI-DETACHED COTTAGE WHICH IS BEING SOLD PART WAY THROUGH AN EXTENSION AND REFURBISHMENT PROGRAMME. THE PROPERTY BENEFITS FROM LARGE GARDENS AND HAS FURTHER DEVELOPMENT POTENTIAL.

**Bathroom:** Three piece suite, radiator, window.

**Outside:** Good sized garden to rear, double garage with cellar below.

**Services:** All main services connected to the property. The heating system and services where applicable have not been tested.