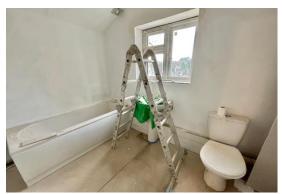

**Bathroom:** Three piece suite, radiator, window.

**Outside:** Good sized garden to rear, double garage with cellar below.

**Services:** All main services connected to the property. The heating system and services where applicable have not been tested.