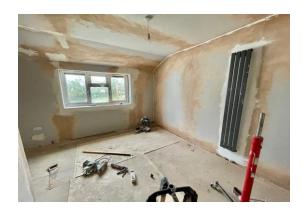

First floor stairs to landing.

Bedroom One: 11' 6" x 11' 6" (3.5m x 3.5m), Window, radiator.

Bedroom Two: 11' 0" x 10' 0" (3.35m x 3.05m), Window, radiator.

Cinderford Office, Briarwood Chambers, 15 High Street, Cinderford, Gloucestershire GL14 2SE Email: <u>cinderford@kjtresidential.co.uk</u> Associated offices also at Coleford, Lydney and Gloucester. **Bedroom Three: 13' 0" x 7' 0" (3.96m x 2.13m),** Window, radiator.