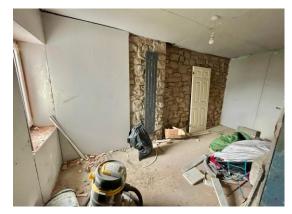

Entrance door to -

Hall:

W.C.: Two piece suite, radiator.

**Kitchen/Diner: 15' 0" x 11' 6" (4.57m x 3.50m)**, Patio doors, to be fitted with kitchen units, radiator, window.

Lounge: 24' 0" x 10' 0" (7.31m x 3.05m), Two fireplaces, flagstone floor, exposed stone wall, window and door to rear.