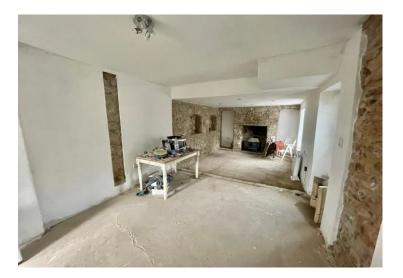

Entrance door to -

Hall:

W.C.: Two piece suite, radiator.

**Kitchen/Diner: 15' 0" x 11' 6" (4.57m x 3.50m)**, Patio doors, to be fitted with kitchen units, radiator, window.

Lounge: 24' 0" x 10' 0" (7.31m x 3.05m), Two fireplaces, flagstone floor, exposed stone wall, window and door to rear.